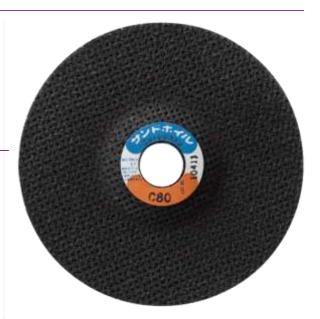

## Features and Applications

- Safe use even high rotational speed with specially reinforced mesh.
- This wheel is able to process curve also.
- The structure on its surface eliminates clogging and assures efficient work.

## Specifications

| Diameter<br>(mm) | Thickness<br>(mm) | Bore<br>(mm) | Grain | Grit | Packing Outer Box<br>(pcs × inner box) | Maximum<br>operation<br>speed |
|------------------|-------------------|--------------|-------|------|----------------------------------------|-------------------------------|
| 105              | 2                 | 16           | С     | 80   | 300pcs<br>(30pcs × 10boxes)            | 80m/s<br>(4,800m/min)         |