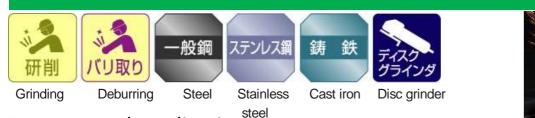

**Specifications** 

- This wheel is applicable to steel, stainless steel and aluminum, there is no need to change the grinding wheels depending on the work piece..
- Ideal for weld bead removal and deburring of steel, stainless steel.