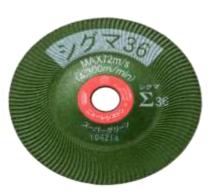

## **NEW REGISTON** PRODUCT BROCHURE SUPER GREEN SIGMA

- Moderate flexibility brings less noise and vibration, also reduce operator's fatigue even long time using.
- This is the new type of grinding wheel which combines grinding ability & durability of conventional depressed center wheel and easy using.

| Diameter<br>(mm) | Thickness<br>(mm) | Bore<br>(mm) | Grain | Grit | Hardness | Packing Outer Box<br>(pcs × inner box) | Maximum<br>operation<br>speed |
|------------------|-------------------|--------------|-------|------|----------|----------------------------------------|-------------------------------|
| 100              | 5                 | 16           | -     | 36   | -        | 200pcs<br>(25pcs × 8boxes)             | 72m/s<br>(4,300m/min)         |
| 125              | 5                 | 22           | -     | 36   | -        | 50pcs<br>(25pcs × 2boxes)              | 72m/s<br>(4,300m/min)         |