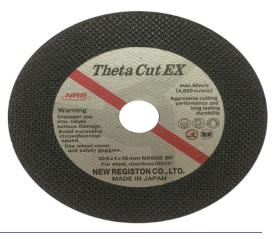

#### Specifications

| Diameter<br>(mm) | Thickness<br>(mm) | Bore<br>(mm) | Grain | Grit | Hardness | Packing Outer Box<br>(pcs × inner box) | Maximum<br>operation<br>speed |
|------------------|-------------------|--------------|-------|------|----------|----------------------------------------|-------------------------------|
| 105              | 1                 | 16           | NX    | 60   | S        | 400pcs<br>(50pcs ×<br>8boxes)          | 80m/s<br>(4,800<br>m/min)     |

Outer diameter: 105mm only Grain size: #60 only Thickness: 1mm Type: Flat type

THETA CUT EX 105x1x16 NX60S