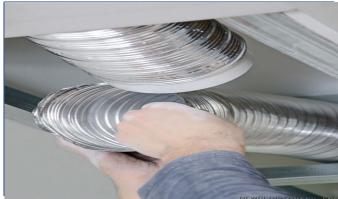

## 4. Cutting spiral ducts and duct openings for ductwork construction Cutting

※This photo is for illustrative purposes.

This photo is for illustrative purposes.

Spiral duct

A sharp product is recommended for cutting operation in ductwork construction. The thinner the wheel, the less resistance, resulting in a faster cutting speed. THETA CUT EX with a thickness of 1mm is recommended..

Outer diameter: 105mm only Grain size: #60 only Thickness: 1mm Type: Flat type

THETA CUT EX 105x1x16 NX60S

5. Cutting of general steel materials.

%This photo is for illustrative purposes.

%This photo is for illustrative purposes.