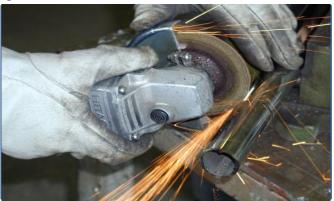

A sharp product is recommended for cutting architectural hardware. The thinner the wheel, the less resistance it has, resulting in a faster cutting speed. THETA CUT EX with a thickness of 1mm is recommended.

## 2. Removal and cutting of renovation sections in chemical plant construction

%This photo is for illustrative purposes.

XThis photo is for illustrative purposes.

You can choose between emphasizing durability or cutting speed for cutting operations such as general steel in construction work.

THETA CUT EX 105x1x16 NX60S

3. Cutting corroded parts of the body during sheet metal repairs.

※This photo is for illustrative purposes.

%This photo is for illustrative purposes.

You can choose between emphasizing durability or cutting speed for cutting parts of the body during sheet metal repair. The thicker the wheel, the more it prioritizes durability, while the thinner the wheel, the less resistance it has, resulting in a faster cutting speed.