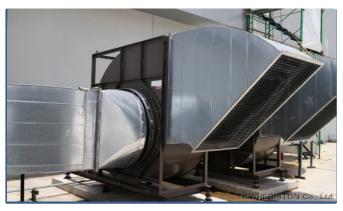

## 4. Cutting spiral ducts and duct openings for ductwork construction Cutting

※This photo is for illustrative purposes.

This photo is for illustrative purposes.

Spiral duct

A sharp product is recommended for cutting operation in ductwork construction. The thinner the wheel, the less resistance, resulting in a faster cutting speed. THETA CUT EX with a thickness of 1mm is recommended..

Outer diameter: 105mm only Grain size: #60 only Thickness: 1mm Type: Flat type

THETA CUT EX 105x1x16 NX60S

5. Cutting of general steel materials.

%This photo is for illustrative purposes.

%This photo is for illustrative purposes.