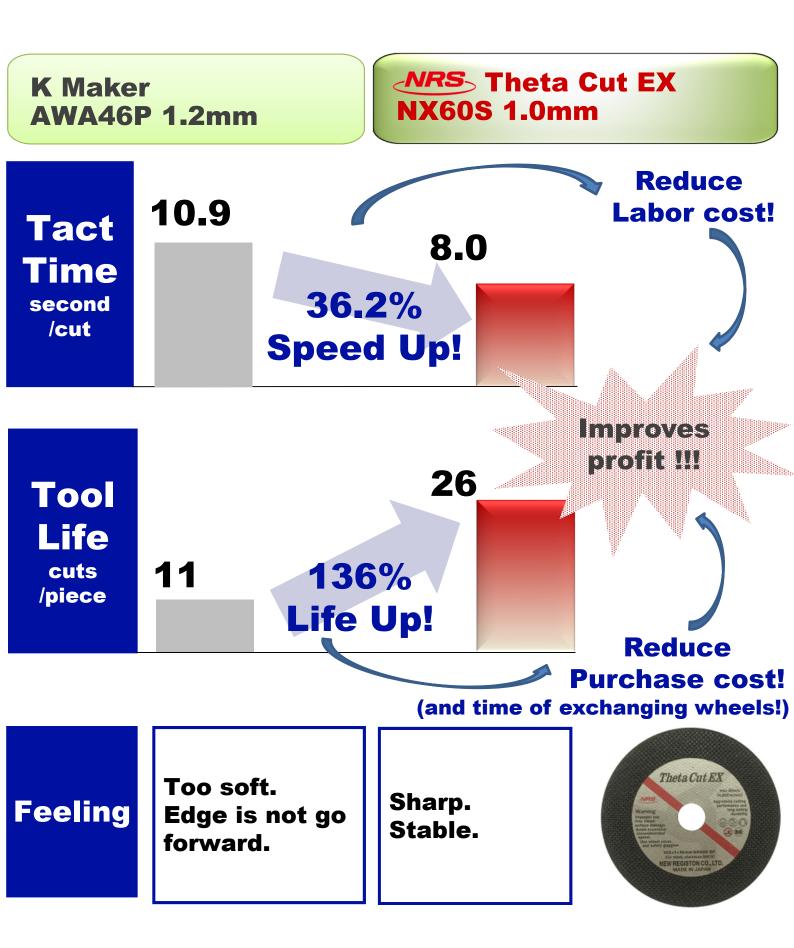

the less resistance it has, resulting in a faster cutting speed.

Outer diameter: 105mm only Grain size: #60 only Thickness: 1mm Type: Flat type

THETA CUT EX 105x1x16 NX60S



## 6. Dimension adjustment and removal of handrails during assembly in the steel frame industry



%This photo is for illustrative purposes.



XThis photo is for illustrative purposes.

You can choose between emphasizing durability or cutting speed for cutting operations. The thicker the wheel, the more it prioritizes durability, while the thinner the wheel, the less resistance it has, resulting in a faster cutting speed. If sharpness is a priority, THETA CUT EX is recommended.

Outer diameter: 105mm only Grain size: #60 only Thickness: 1mm Type: Flat type

THETA CUT EX 105x1x16 NX60S



#### Cut-off performance