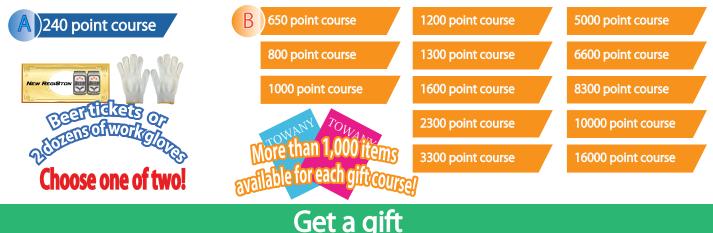

# Choose the gift course to apply

After choose the goft course,

please send the points pad with exact reward points stickers to our office for NEWREGI TOKU TOKU CLUB.

If you check the contents previously, see our website for contents of gift catalog.

(HP: http://www.newregiston.co.jp/7\_tokutoku/tokutokupoint.html#point\_course) Dealers and distributors cannot apply this program.